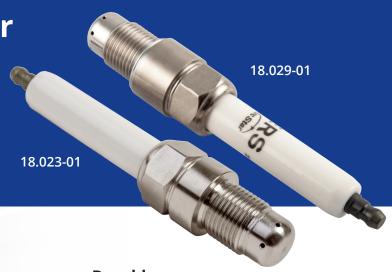

## Specs / measurements

For MWM® / CAT® TCG2020 gas engines:

#### 18.029-01

Alternative for the following original PCP's:

■ Alternative for all metal barrel PCP's currently suitable for the above mentioned engines.

#### 18.023-01

Alternative for the following original PCP's:

■ Alternative for all metal barrel PCP's currently suitable for the above mentioned engines.

Note: this information is only for reference purposes. No rights can be derived from this publication.