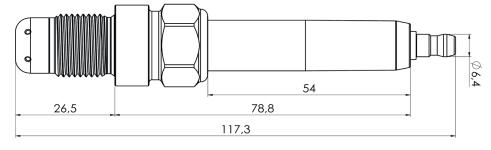

#### 18.023-01

Alternative for the following original PCP's:

■ Alternative for all metal barrel PCP's currently suitable for the above mentioned engines.

Note: this information is only for reference purposes. No rights can be derived from this publication.