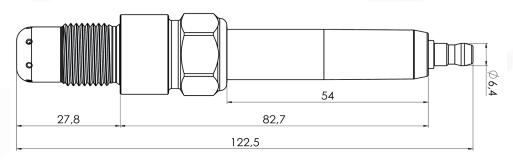

#### 18.029-01

Alternative for the following original PCP's:

■ Alternative for all metal barrel PCP's currently suitable for the above mentioned engines.