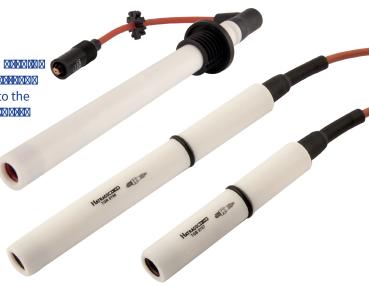

# Hatraco<sup>®</sup> spark plug extensions with the Hatraco PCP's

#### The Hatraco® HT leads:

- 2 week shipment after receiving P/O
- A CAMMA AMMAMA MA AMMAMAM MEMMAM

\*lifetime depends on operating conditions.