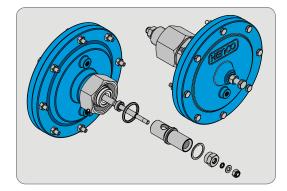

### **DUMP VALVE FEATURES**

Union Nut

Ease of Maintenance - The union nut allows the valve to be removed for service without removing the Valve Body from the pressure vessel.

Pressure Warning Port - If an attempt is made to remove the valve assembly from the body while the valve is under pressure, process fluid and/or gas will leak from the weep hole to provide a warning.

"Keyed" Housing to Valve Joint - Valve is keyed to diaphragm housing to ensure internal retaining hardware does not twist or vibrate loose.

• Example Order Number: KDV-P18-1-05