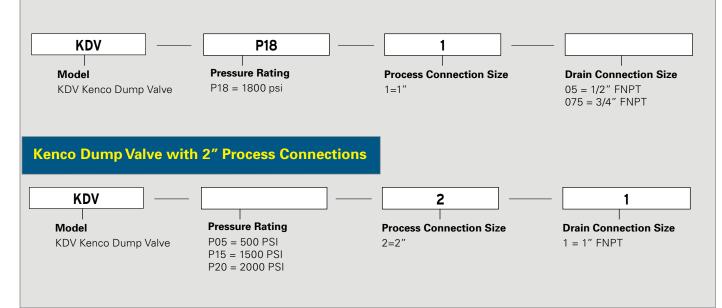

"Keyed" Housing to Valve Joint - Valve is keyed to diaphragm housing to ensure internal retaining hardware does not twist or vibrate loose.

• Example Order Number: KDV-P18-1-05