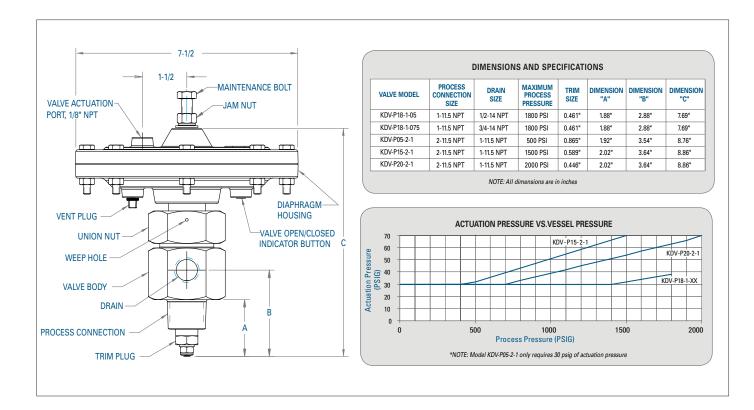

# KENCO KDV SERIES DUMP VALVES

The Kenco KDV series Dump Valve is a pneumatically controlled valve designed for fluid level control in gas scrubbers, separators and other process pressure vessels.

Model KDV Dump Valves are available with either 1" or 2" process connections. The drain sizes available are 1/2", 3/4" and 1" depending on the model selected. The valve actuation pressure range is 30-70 psi depending on the model and process pressure. Process pressure ratings of up to 2000 psi are available.

## **SPECIFICATIONS**

- Operating Temperature: -30 to 250°F (-34 to 21°C)
- Operating Process Pressure: Up to 2000 psi, depending on model
- Valve Actuation Pressure: 30 to 70 psi depending on process pressure
- Body Material: Nickel Plated 12L14 Carbon Steel
- Wetted Materials: Nickel Plated 12L14 Carbon Steel, 303 Stainless Steel, Buna-N, Polyurethane

### **DUMP VALVE FEATURES**

Union Nut

Ease of Maintenance - The union nut allows the valve to be removed for service without removing the Valve Body from the pressure vessel.

Pressure Warning Port - If an attempt is made to remove the valve assembly from the body while the valve is under pressure, process fluid and/or gas will leak from the weep hole to provide a warning.

#### **Polyurethane Trim Seal**

High Performance Polyurethane Trim Seal -The high performance polyurethane material used on the Trim Seal is highly durable and long lasting.

Simple Installation - Valve is easily installed with simple hand tools in a short amount of time.

Variety of Trim Sizes - Several trim sizes available to accommodate different flow and pressure requirements.

**Powder Coated Finish** 

Powder Coated Finish - The aluminum diaphragm housing is powder coated to provide a durable and resilient finish.

"Keyed" Housing to Valve Joint - Valve is keyed to diaphragm housing to ensure internal retaining hardware does not twist or vibrate loose.

• Example Order Number: KDV-P18-1-05