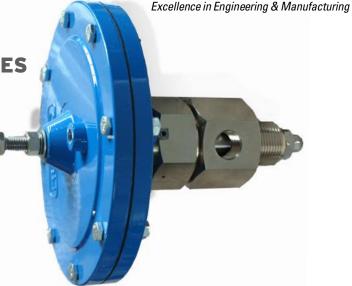

# KENCO KDV SERIES DUMP VALVES

The Kenco KDV series Dump Valve is a pneumatically controlled valve designed for fluid level control in gas scrubbers, separators and other process pressure vessels.

Model KDV Dump Valves are available with either 1" or 2" process connections. The drain sizes available are 1/2", 3/4" and 1" depending on the model selected. The valve actuation pressure range is 30-70 psi depending on the model and process pressure. Process pressure ratings of up to 2000 psi are available.

## **SPECIFICATIONS**

- Operating Temperature: -30 to 250°F (-34 to 21°C)
- Operating Process Pressure: Up to 2000 psi, depending on model
- Valve Actuation Pressure: 30 to 70 psi depending on process pressure
- Body Material: Nickel Plated 12L14 Carbon Steel
- Wetted Materials: Nickel Plated 12L14 Carbon Steel, 303 Stainless Steel, Buna-N, Polyurethane